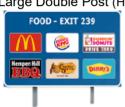

Large Double Post (Highway) Example:

Small Double Post (Highway) Example:

FDOT Traffic Network Cabinets Example:

Wrong Way Detection Sign Example:

Traffic Control Delineator Example:

Attenuator/Crash Cushion Example:

| ITEM                                                             | UNIT<br>MEASURE | ESTIMATED COST                               |
|------------------------------------------------------------------|-----------------|----------------------------------------------|
| Attenuator/Crash Cushion                                         |                 |                                              |
| - Minor Repair                                                   | Each            | \$3,500                                      |
| - Complete Replacement < 45MPH                                   | Each            | \$24,000                                     |
| - Complete Replacement > 45MPH                                   | Each            | \$28,000                                     |
| Cable Barrier                                                    |                 |                                              |
| - Align and Retention Cable  Must be done if any post is damaged | -               | \$500                                        |
| - Post                                                           | Each            | \$250                                        |
| - Cable Replacement (per cable)                                  | Per Foot        | \$50                                         |
| Guard Rail / Barrier Wall                                        |                 | 7.5                                          |
| - Panel                                                          | Each            | \$850                                        |
| - Post                                                           | Each            | \$350                                        |
| - Guard Rail Start/End Panel                                     | Each            | \$6,500                                      |
| - Concreate Barrier / Wall                                       | Per Yard        | \$3,000                                      |
| Fence - A section is post to post                                |                 | <b>,</b> , , , , , , , , , , , , , , , , , , |
| - Section of Chain Link Fence                                    | Each            | \$750                                        |
| - Section of Wildlife Fence                                      | Each            | \$1,000                                      |
| Signs                                                            |                 |                                              |
| - Wrong Way Detection Sign/Post                                  | Each            | \$20,000                                     |
| - Flashing Ped Crossing Sign (RRFB)                              | Each            | \$9,500                                      |
| - 1 Post Sign (Surface Street)                                   | Each            | \$450                                        |
| - Mile Marker (or similar size) Sign                             | Each            | \$450                                        |
| - 1 Post Sign (Highway)                                          | Each            | \$3,000                                      |
| - Small Double (2) Post (Highway)                                | Each            | \$4,500                                      |
| - Large Double (2) Post (Highway)                                | Each            | \$15,000                                     |
| - Overhead Sign (Minor Repair)                                   | Each            | \$9,000                                      |
| - Overhead Sign (Major Repair)                                   | Each            | \$130,000                                    |
| Traffic Signal                                                   |                 |                                              |
| - Control Box (Minor Repair)                                     | Each            | \$17,000                                     |
| - Control Box (Replacement)                                      | Each            | \$65,000                                     |
| - Pedestrian Signal Post                                         | Each            | \$8,000                                      |
| - Traffic Signal Post                                            | Each            | \$15,000                                     |
| - Traffic Signal Mast Arm                                        | Each            | \$95,000                                     |
| Bridge                                                           |                 |                                              |
| - Cosmetic Damage                                                | Per Yard        | \$4,000                                      |
| - Bridge Damage (NO exposed rebar)                               | Per Yard        | \$25,000                                     |
| - Bridge Damage (exposed rebar)                                  | Per Yard        | \$50,000                                     |
| Technology Infrastructure                                        |                 |                                              |
| - Roadway CCTV / Detection Pole                                  | Each            | \$39,000                                     |
| - FDOT Traffic Network Cabinets                                  | Each            | \$17,000                                     |
| Request FDOT Asset M                                             | anagement       | 1                                            |